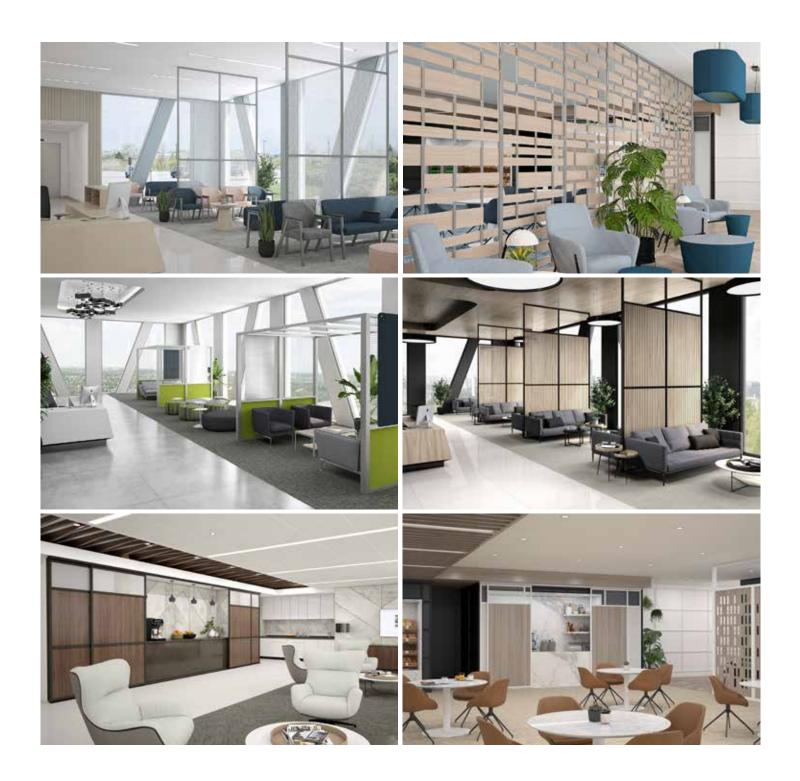

## Waiting Areas/Lobbies

- > Corona Group offers unique Intersection Divider Systems that enhance your ability to define and enhance space within a waiting area or lobby.
- > Intersection can be customized with a variety of materials to create dividers not bound to a wall; and create specific areas in almost any healthcare environment.
- > Select from a range of materials: Glass, Acousticor, Wood, Metal or Fabric.
- > Intersection Dividers provide the ability to define specific spaces in almost any open environment.
- > Strong, lightweight frames available in satin anodized aluminum or powder coated.
- > Contact Corona Group for fabric, Acousticor and other usable materials, as well as pricing information.