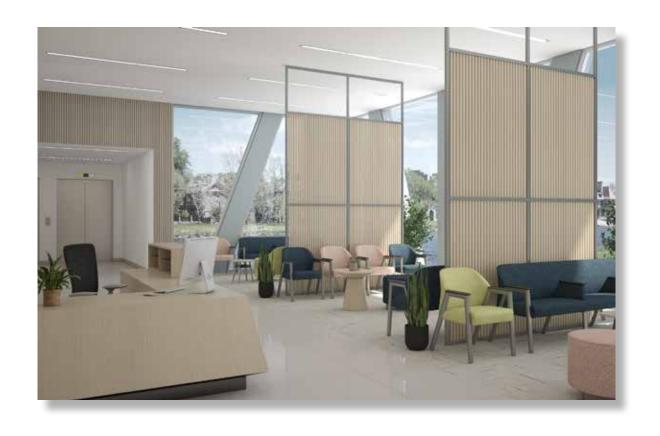

## Waiting Areas/Lobbies

- > Corona Group offers unique Intersection Divider Systems that enhance your ability to define and enhance space within a waiting area or lobby.
- > Intersection can be customized with a variety of materials to create dividers not bound to a wall; and create specific areas in almost any healthcare environment.
- > Select from a range of materials: Glass, Acousticor, Wood, Metal or Fabric.
- > Intersection Dividers provide the ability to define specific spaces in almost any open environment.
- > Strong, lightweight frames available in satin anodized aluminum or powder coated.
- > Contact Corona Group for fabric, Acousticor and other usable materials, as well as pricing information.